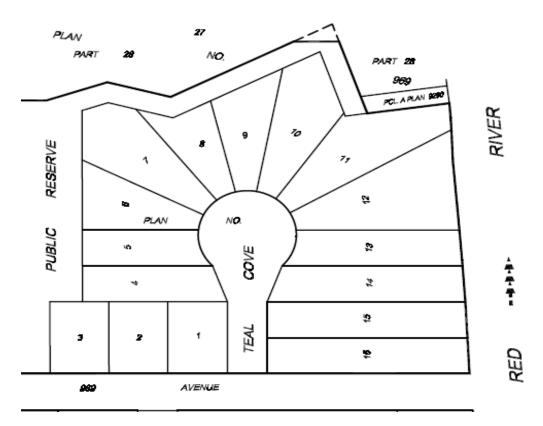

## Whistler Hollow - Phase 2 - Lot Pricing

| Lot Num | ber | Approx.<br>Frontage | Price +<br>G.S.T | Description                            | Buildable Area | Approx. Lot<br>Area |
|---------|-----|---------------------|------------------|----------------------------------------|----------------|---------------------|
| Block 3 | 1   | 89.50               | \$<br>240,000    | Lots Facing South                      | 5,595 sq. ft.  | 10,758 sq. ft.      |
| Block 3 | 2   | 88.50               | SOLD             | Lots Facing South                      | 5,890 sq. ft.  | 10,630 sq. ft.      |
| Block 3 | 3   | 88.50               | \$<br>240,000    | Lots Facing South, Bordering the Creek | 5,890 sq. ft.  | 10,630 sq. ft.      |
| Block 3 | 4   | 63.95               | \$<br>240,000    | Creek Lot                              | 7,633 sq. ft.  | 12,357 sq. ft.      |
| Block 3 | 5   | 65.77               | \$<br>245,000    | Creek Lot                              | 6,272 sq. ft.  | 10,556 sq. ft.      |
| Block 3 | 6   | 26.68               | \$<br>260,000    | Creek Pie Lot                          | 7,371 sq. ft.  | 15,300 sq. ft.      |
| Block 3 | 7   | 31.79               | SOLD             | Creek Pie Lot                          | 10,839 sq. ft. | 21,300 sq. ft.      |
| Block 3 | 8   | 31.79               | \$<br>260,000    | Creek Pie Lot                          | 5,235 sq. ft.  | 12,100 sq. ft.      |
| Block 3 | 9   | 31.79               | \$<br>265,000    | Creek Pie Lot                          | 6,822 sq. ft.  | 13,700 sq. ft.      |
| Block 3 | 10  | 31.79               | \$<br>270,000    | Creek Pie Lot                          | 9,765 sq. ft.  | 19,300 sq. ft.      |
| Block 3 | 11  | 31.79               | SOLD             | Creek/River Pie                        | 8,942 sq. ft.  | 20,500 sq. ft.      |
| Block 3 | 12  | 30.58               | SOLD             | River Pie Lot                          | 6,892 sq. ft.  | 24,623 sq. ft.      |
| Block 3 | 13  | 65.78               | \$<br>280,000    | River Lot                              | 5,720 sq. ft.  | 15,195 sq. ft.      |
| Block 3 | 14  | 63.95               | SOLD             | River Lot                              | 7,230 sq. ft.  | 17,072 sq. ft.      |
| Block 3 | 15  | 60.00               | \$<br>280,000    | River Lot                              | 7,881 sq. ft.  | 17,962 sq. ft.      |
| Block 3 | 16  | 60.00               | \$<br>280,000    | River Lot                              | 7,904 sq. ft.  | 18,146 sq. ft.      |